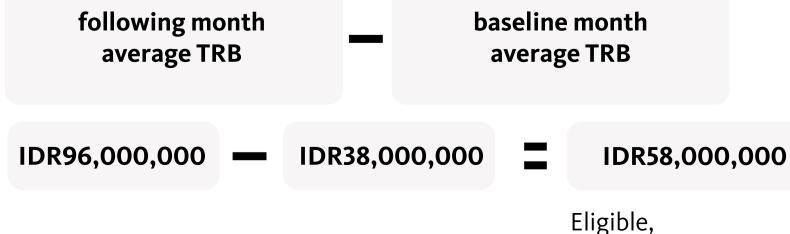

## Illustration of calculation average TRB (Portfolio)

| Maybank iB Savings<br>Account Product | Average balance |               | Average balance |
|---------------------------------------|-----------------|---------------|-----------------|
|                                       | October 2023    | November 2023 | growth          |
| MAKSI iB                              | IDR30,000,000   | IDR86,000,000 | IDR56,000,000   |
| TabunganKu iB                         | IDR8,000,000    | IDR10,000,000 | IDR2,000,000    |
| Average balance                       | IDR38,000,000   | IDR96,000,000 | IDR58,000,000   |

● There's an average TRB (Portfolio) growth min. IDR10,000,000

Baseline month Average TRB (October 2023) : IDR38,000,000

Following month Average TRB (November 2023): IDR96,000,000

# Average balance growth =

as growth on the account are higher than IDR10,000,000

or average TRB growth which is from IDR56,000,000