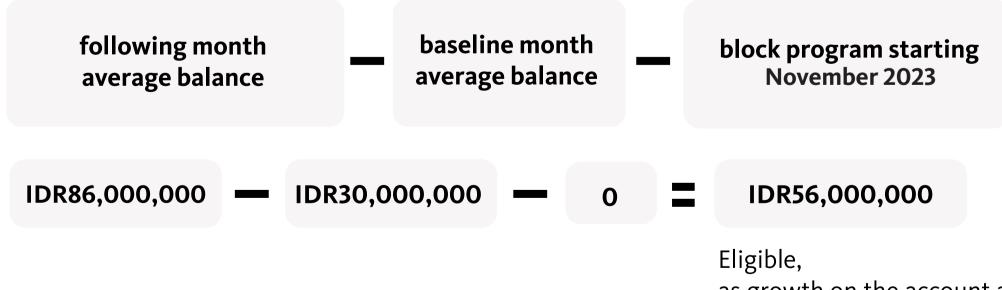

Baseline used of average balance on Maybank MAKSI iB Savings Account (October 2023) IDR30,000,000

### > Eligibility review

• There's an average balance growth in Maybank MAKSI iB Savings Account min IDR10,000,000

Baseline month average balance (October 2023) : IDR30,000,000

Following month average balance (November 2023): IDR86,000,000

Block program starting November 2023 : 0

## Average balance growth =

as growth on the account are higher than IDR10,000,000

Financial transactions 3x on following month via M2U ID App
 Bill payment : 8 November 2023

Top up e-wallet : 20 November 2023