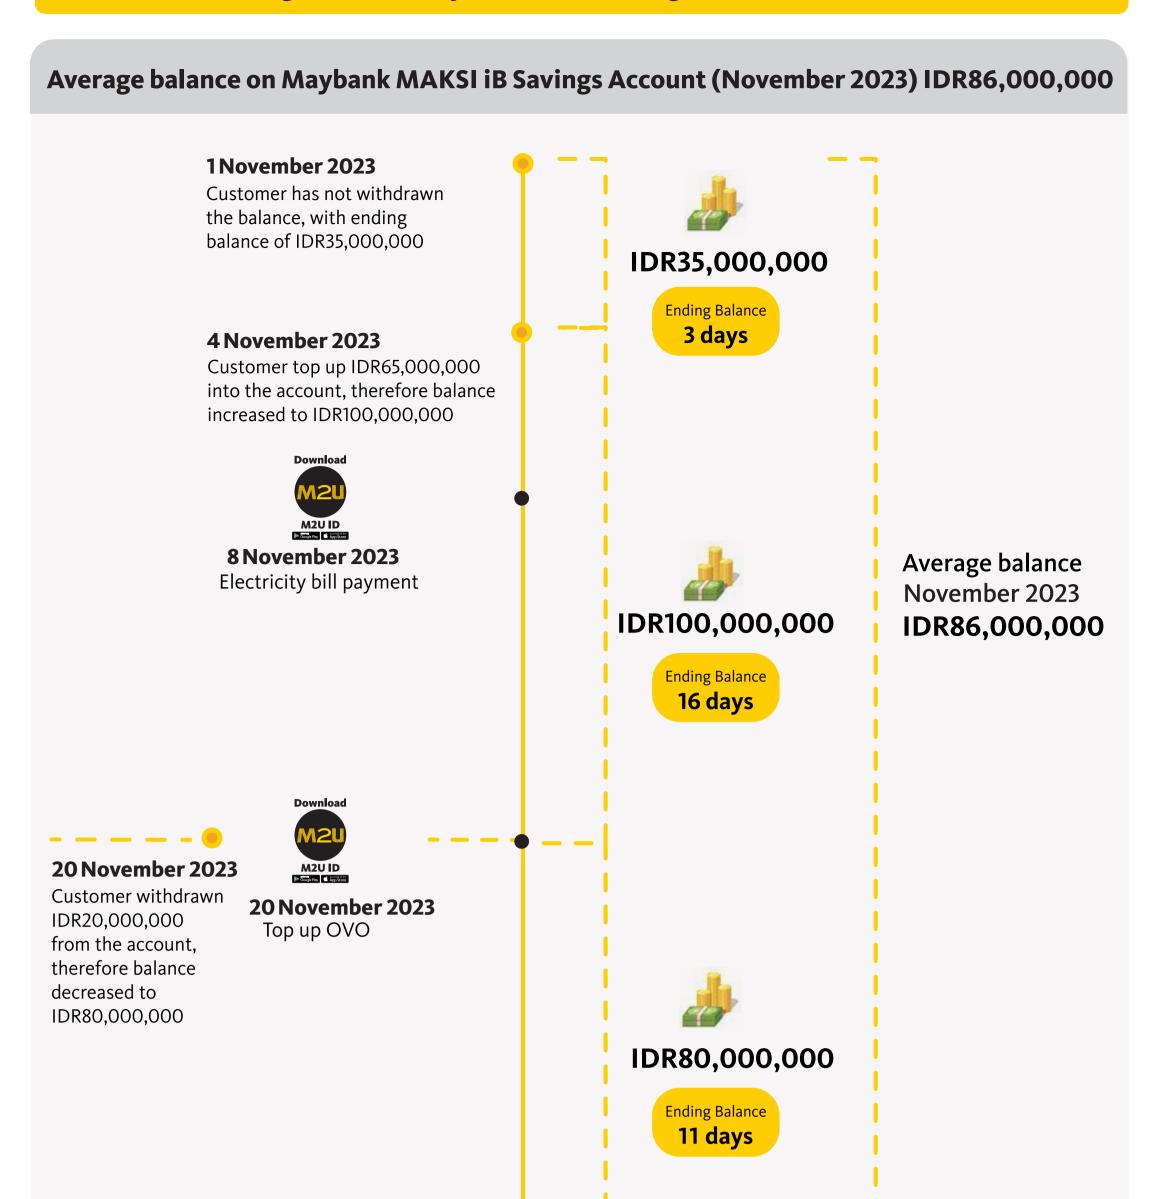

#### **Detail on Average Balance Calculation in November 2023**

**30 November 2023** 

#### > Average balance calculation on Maybank MAKSI iB Savings Account

Average Balance =  $\frac{\sum (\text{ending balance x number of days of deposit})}{\text{number of days on following month}}$   $(IDR35,000,000 \times 3 \text{ days}) + (IDR100,000,000 \times 16 \text{ days}) + (IDR80,000,000 \times 11 \text{ days})$  30 days = IDR86,000,000

### > Eligibility review

• There's an average balance growth in Maybank MAKSI iB Savings Account min IDR10,000,000

Baseline month average balance (October 2023) : IDR30,000,000

Following month average balance (November 2023): IDR86,000,000

## Average balance growth =

as growth on the account are higher than IDR10,000,000

Financial transactions 3x on following month via M2U ID App
 Bill payment : 8 November 2023

Top up e-wallet : 20 November 2023